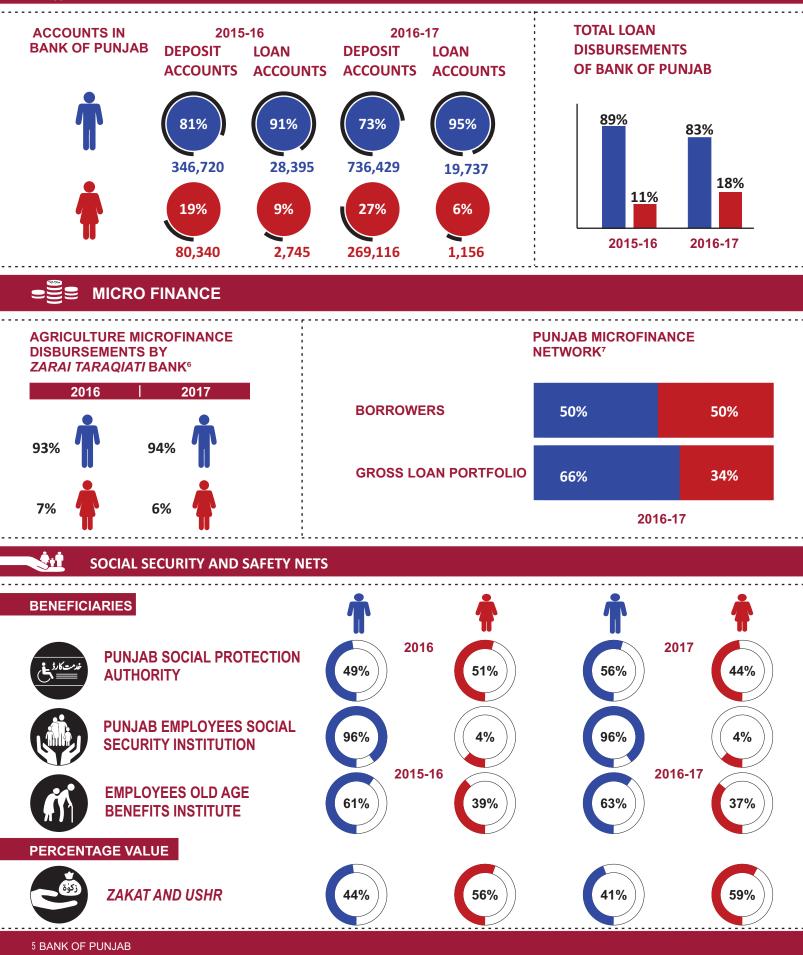

RCE<br>PARTICIPATION RATE <sup>*</sup> |          | PAKISTAN | PUNJAB |
|-------------------------------------------------|----------|----------|--------|
| 2013-14                                         | Ť        | 68%      | 69%    |
|                                                 | <b>†</b> | 22%      | 29%    |
| 2014-15                                         | Ť        | 68%      | 69%    |
|                                                 | <b>†</b> | 22%      | 28%    |

\*Expressed as a % of population 10 years and above

## PUNJAB (2014-15)



## ACCESS TO AND OWNERSHIP OF PHYSICAL RESOURCES



1 LABOUR FORCE SURVEY, 2014-15

<sup>2</sup> LAND RECORD MANAGEMENT AND INFORMATION SYSTEM

3 EXCISE, TAXATION AND NARCOTICS CONTROL DEPARTMENT, PUNJAB

**4 TRAFFIC POLICE, PUNJAB** 



6 ZARAI TARAQIATI BANK LIMITED

7 PUNJAB MICROFINANCE NETWORK