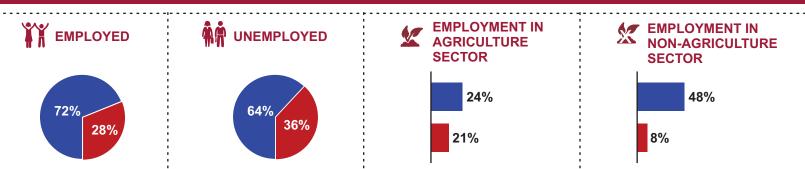

## LABOUR FORCE PROFILE

## 🛃 🚣 LABOUR FORCE PARTICIPATION<sup>1</sup>

| LABOUR FORCE<br>PARTICIPATION RATE <sup>*</sup> |          | PAKISTAN | PUNJAB |
|-------------------------------------------------|----------|----------|--------|
| 2013-14                                         | Ť        | 68%      | 69%    |
|                                                 | <b>†</b> | 22%      | 29%    |
| 2014-15                                         | Ť        | 68%      | 69%    |
|                                                 | <b>†</b> | 22%      | 28%    |

\*Expressed as a % of population 10 years and above